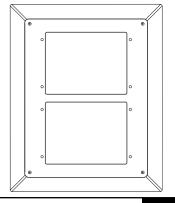

#### **PF2 Precision Panel Frame**

The PF2 accommodates any two 1/2 frame Precision Panels. The kit includes a full-size Precision Panel frame, an insert with predrilled holes for the mounting of two 1/2 frame Precision Panels, mounting screws, and a blank 1/2 frame plate to cover an unused half of the frame. PBKT6P new-construction brackets are available, or the PF2 can easily be retro-fitted using the four clamping legs attached to the frame, which clamp the panel securely to drywall.

**Note:** The PF2 is required for the installation of all 1/2 frame Precision Panels.

## Mounting the PSP6 to the PF2

Each 1/2 frame Precision Panel mounts from the back of the PF2. Use four included screws inserted from the front of the PF2 as shown below.

### PF2

The PF2 Precision Panel Frame accommodates any two 1/2 frame Precision panels3. This kit includes a full-sized Precision panel frame, a blank 1/2 frame plate to cover any unused half of the frame, and all mounting hardware. Required for use with all 1/2 frame Precision Panels.